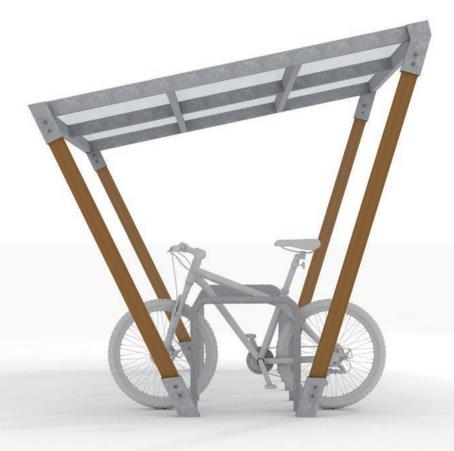

## **EDGE cycle shelter** modular steel & timber frame

- socketed or above ground fixed.
- modular design enables various shelter widths to suit your requirements.
- various cycle rack options available.
- mild steel framework structural fabrication guaranteed for 10 years.
- galvanised to BS EN ISO 1461, guaranteed against the elements for 10 years.
- optional powdercoated decorative finish available in a wide range of RAL colours.
- QPA grade Green Oak timber, planed smooth, sanded and oiled.
- 3mm thick UV protected polycarbonate cladding with a 10 year guarantee on weather resistance and retaining its mechanical properties.

## dimensions.

modular widths x 2580mm H x 2650mm D