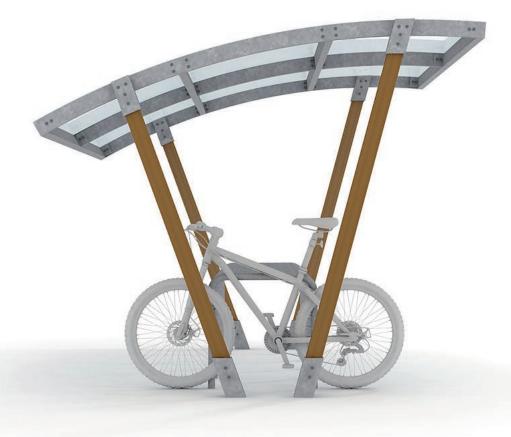

## ARC cycle shelter modular steel & timber frame

- socketed or above ground fixed.
- modular design enables various shelter widths to suit your requirements.
- · various cycle rack options available.
- mild steel framework structural fabrication guaranteed for 10 years.
- galvanised to BS EN ISO 1461, guaranteed against the elements for 10 years.
- optional powdercoated decorative finish available in a wide range of RAL colours.
- QPA grade Green Oak timber, planed smooth, sanded and oiled.
- 3mm thick UV protected polycarbonate cladding with a 10 year guarantee on weather resistance and retaining its mechanical properties.

## dimensions.

modular widths x 2450mm H x 2975mm D